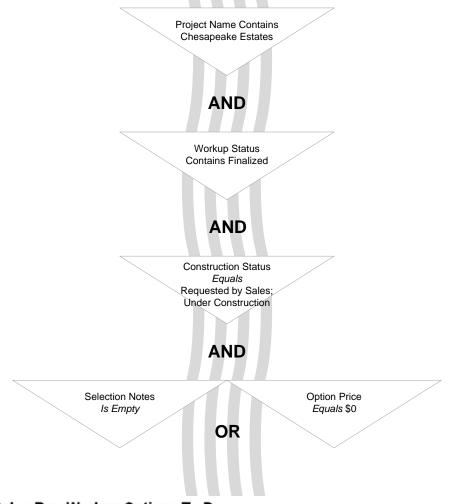

## Sales Rep Workup Options To Do

Select the columns and values that you would like to use in filtering the data

|    | Field               | Operator   | Value                       |
|----|---------------------|------------|-----------------------------|
| 1) | Project Name        | Contains   | chesapeake estates          |
| 2) | Workup Status       | ▼ Contains | Finalized                   |
| 3) | Construction Status | Y Equals   | ed by Sales;Under Construct |
| 4) | Selections Notes    | Is Empty   |                             |
| 5) | Retail Price        | ▼ Equals   | 0                           |

## Advanced Filter Logic

Enter rules on how to process the filters above.

1 AND 2 AND 3 AND (4 OR 5)